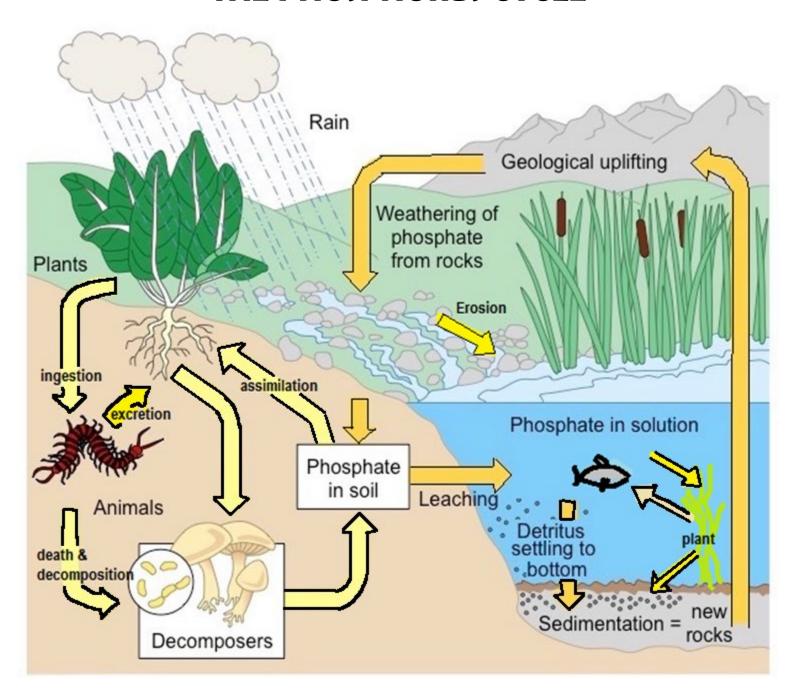

## THE PHOSPHORUS CYCLE

## THE PHOSPHORUS CYCLE /17

| NIANAE | LID |
|--------|-----|
| NAME   | HR  |

1. By what TWO processes does phosphorus trapped in rock get into the soil?

1

2

- 2. Where do plants get phosphorus?
- 3. What is the process called when phosphorus enters the roots of a plant?
- 4. Where do animals get phosphorus?
- 5. By what TWO ways does phosphorus in animals get returned to the soil?

Τ

2

- 6. By what process do rocks deep in the Earth get to the surface where they can be weathered and eroded?
- 7. What is contained in these rocks?
- 8. Where does phosphorus go if it leaches into a water source?
- 9. Can marine animals get their phosphorus by drinking the water they are swimming in?
- 10. How do marine animals get their phosphorus?
- 11. How does the phosphorus get out of marine organisms?

1

-

- 12. What is detritus?
- 13. The sedimentary rocks at the bottom of this ocean are made of what mineral?
- 14. In which sphere is phosphorus NOT found?